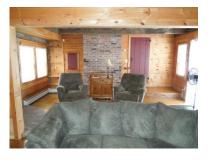

# **The Farmhouse at Far Echo Harbor** Year Round Vacation Rental at Lake Winnipesaukee, Moultonborough, New Hampshire

- Il Room Colonial Farmhouse
- Sleeps 16 in 5 Bedrooms
- So" Flat Screen TV with Cable Service
- Internet Connected Smart Blu-Ray Player
- Master with 32" TV and Blu-Ray Player
- Sew Fully Equipped Kitchen
- Washer and Dryer
- Output: Utility Sink
- Mud Room
- Serv Large Maintained Yard
- Patio Table & Chairs with Gas Grill