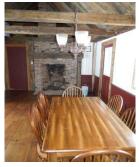

# **The Farmhouse at Far Echo Harbor** Year Round Vacation Rental at Lake Winnipesaukee, Moultonborough, New Hampshire

- Il Room Colonial Farmhouse
- Sleeps 16 in 5 Bedrooms
- So" Flat Screen TV with Cable Service
- Internet Connected Smart Blu-Ray Player
- Master with 32" TV and Blu-Ray Player
- Sew Fully Equipped Kitchen
- Washer and Dryer
- Output: Utility Sink
- Mud Room
- Serv Large Maintained Yard
- Patio Table & Chairs with Gas Grill