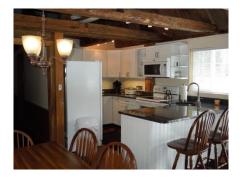

# **The Farmhouse at Far Echo Harbor** Year Round Vacation Rental at Lake Winnipesaukee, Moultonborough, New Hampshire

- Il Room Colonial Farmhouse
- Sleeps 16 in 5 Bedrooms
- So" Flat Screen TV with Cable Service
- Internet Connected Smart Blu-Ray Player
- Master with 32" TV and Blu-Ray Player
- Sew Fully Equipped Kitchen
- Washer and Dryer
- Output: Utility Sink
- Mud Room
- Serv Large Maintained Yard
- Patio Table & Chairs with Gas Grill