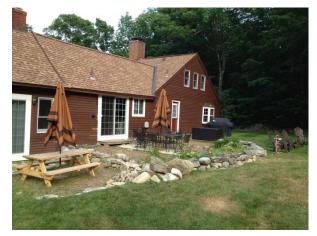

# **The Farmhouse at Far Echo Harbor** Year Round Vacation Rental at Lake Winnipesaukee, Moultonborough, New Hampshire

- Il Room Colonial Farmhouse
- Sleeps 16 in 5 Bedrooms
- So" Flat Screen TV with Cable Service
- Internet Connected Smart Blu-Ray Player
- Master with 32" TV and Blu-Ray Player
- Sew Fully Equipped Kitchen
- Washer and Dryer
- Output: Utility Sink
- Mud Room
- Serv Large Maintained Yard
- Patio Table & Chairs with Gas Grill

- Free Hi-Speed Wireless Internet Service
- Wood Floors Throughout
- Clock Radio/CD player in Each Bedroom
- Garbage Pick-up
- Oriveway Plowed & Walkways Cleared
- Sheets and Towels Provided
- S Full Bathrooms
- Short Walk to Beautiful Far Echo Beach
- Outdoor Fire Pit with Adirondack Chairs
- Property Adjacent to Snowmobile Trail
- Shed Roof Cover for Bicycles / ATV / Snowmobiles / Etc.